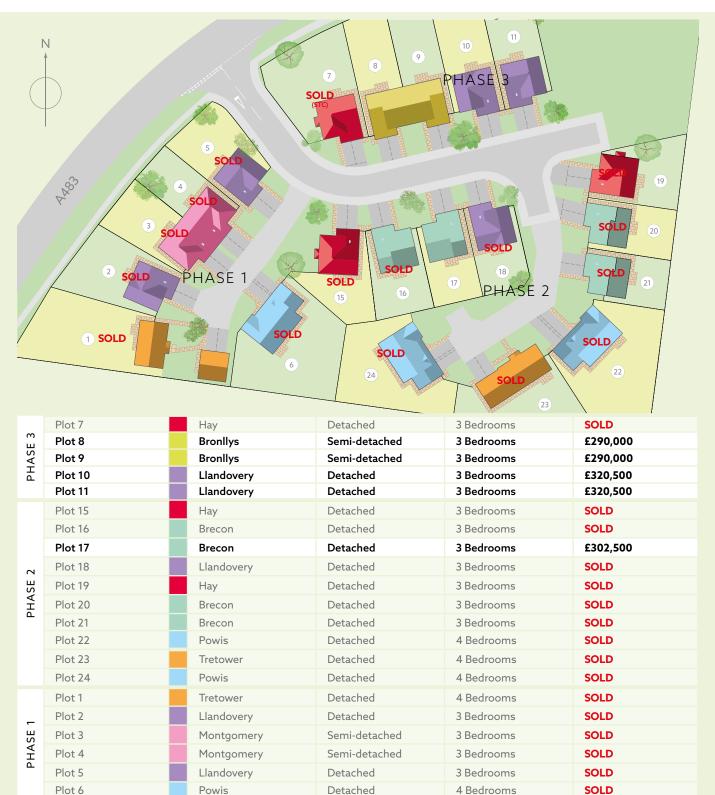

## Y Maes, Beulah

PRICES - 03.2024





## SALE PRICE INCLUDES

| 1 | Kitchen, utility units and appliances         | Prime cost of £5,000                 | Prime cost covers supply and installation,<br>including labour. Upgrades are available.<br>The price difference (above the prime<br>costs stated) will be charged at cost.<br>The sale price excludes any floor covering,<br>but we can arrange supply and fitting of<br>your preferred flooring. |
|---|-----------------------------------------------|--------------------------------------|---------------------------------------------------------------------------------------------------------------------------------------------------------------------------------------------------------------------------------------------------------------------------------------------------|
| 2